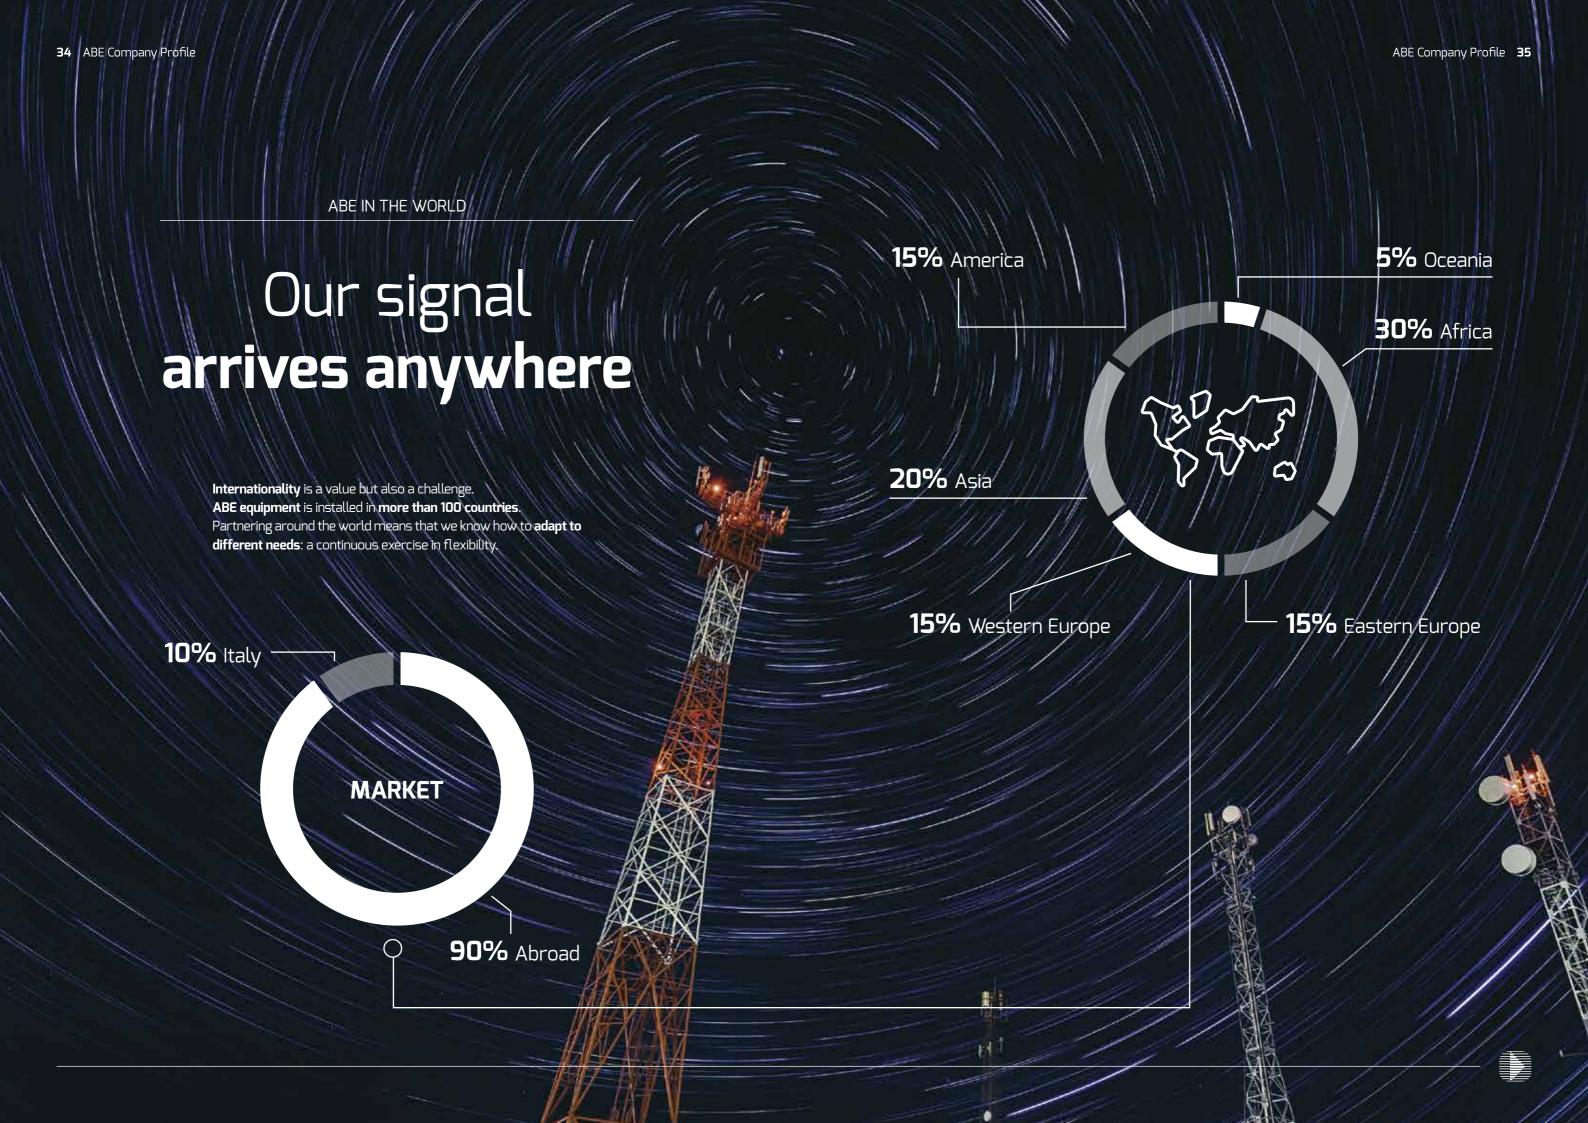

## Our difference, your resource

Our strength is the cross-cutting competence that few others can claim: we embrace all the technological aspects of Broadcasting. Having developed technologies and products across the Broadcasting chain (signal encoding, microwave links, transmitters, radiation systems) means to be able to support Partners in every respect, with open and effective sharing of **expertise** and **global solutions**.

If you have a new project to implement or if you need to broaden or technically upgrade a network, ABE is your right Partner.