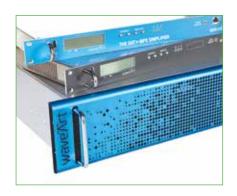

## **FM TRANSMITTERS**

With WaveArt brand and highly advanced features, low, medium and high power FM Transmitters are also produced with satellite or terrestrial input.